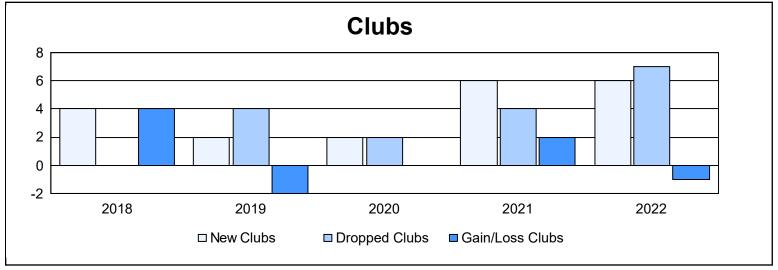

District B 6 As of June 2022 Cumulative

| Year      | New<br>Clubs | Dropped<br>Clubs | Gain/<br>Loss<br>Clubs | New<br>Members | Charter<br>Members | Reinstate<br>Members | Transfer<br>Members | Total<br>Member<br>Added | Total<br>Members<br>Dropped | Gain/<br>Loss<br>Members |
|-----------|--------------|------------------|------------------------|----------------|--------------------|----------------------|---------------------|--------------------------|-----------------------------|--------------------------|
| 2017-2018 | 4            | 0                | 4                      | 150            | 87                 | 8                    | 8                   | 253                      | 217                         | 36                       |
| 2018-2019 | 2            | 4                | -2                     | 71             | 43                 | 9                    | 3                   | 126                      | 234                         | -108                     |
| 2019-2020 | 2            | 2                | 0                      | 123            | 37                 | 11                   | 10                  | 181                      | 170                         | 11                       |
| 2020-2021 | 6            | 4                | 2                      | 153            | 112                | 42                   | 1                   | 308                      | 232                         | 76                       |
| 2021-2022 | 6            | 7                | -1                     | 97             | 131                | 40                   | 4                   | 272                      | 292                         | -20                      |
| Average   | 4            | 3                | 1                      | 119            | 82                 | 22                   | 5                   | 228                      | 229                         | -1                       |